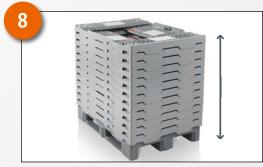

## Empty transport

Safe empty transport due to optimal locking. Delivery unit 30-fold stacking on euro pallet.