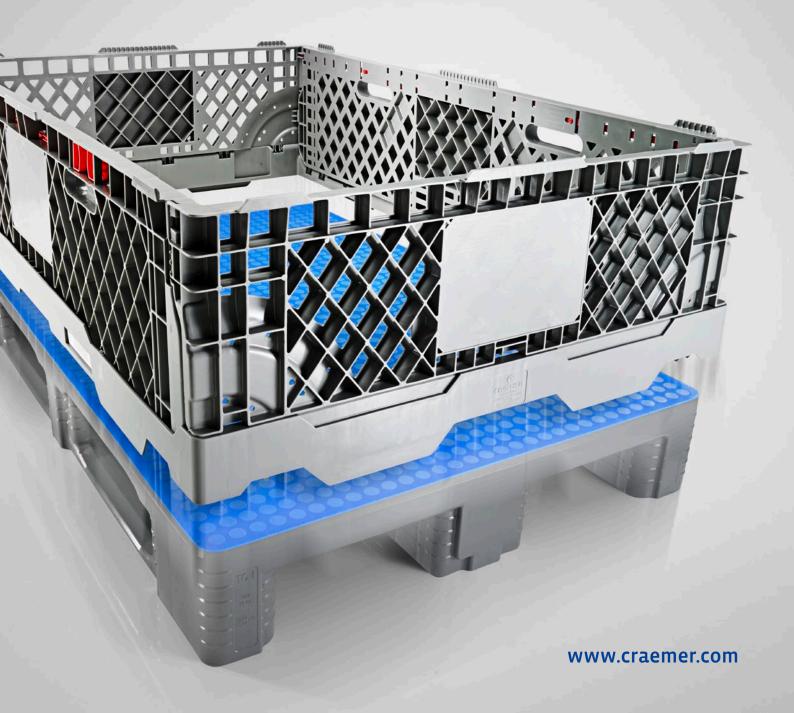

## Euro-Pallet-Collar CC1

## All advantages at a glance:

- 100% HDPE, no other materials (e.g. metal)
- Volume flexibility as use is adjustable to transport volume
- Increased vehicle fill (double or triple stacking)