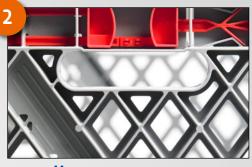

### Locking

Movable locking elements release the locking mechanism safely and easily.

Labelling field Labelling field for application and removal of labels.