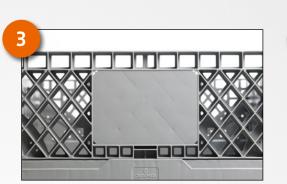

## Interlocking

Collar interlocks with pallet lid or directly with pallet in place thanks to 10 mm outside rim.

Loading unit Ideal height for loading when using 6 collars and 2 pallets.