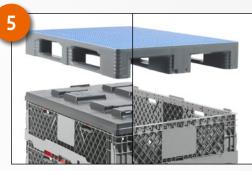

## Interlocking

Collar interlocks with pallet lid or directly with pallet in place thanks to 10 mm outside rim.

Loading unit Ideal height for loading when using 6 collars and 2 pallets.