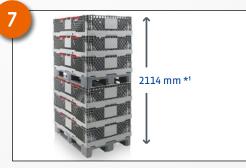

## Empty transport

Safe empty transport due to optimal locking. Delivery unit 30-fold stacking on euro pallet.