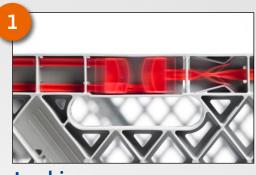

### Locking

Movable locking elements release the locking mechanism safely and easily.

Labelling field Labelling field for application and removal of labels.