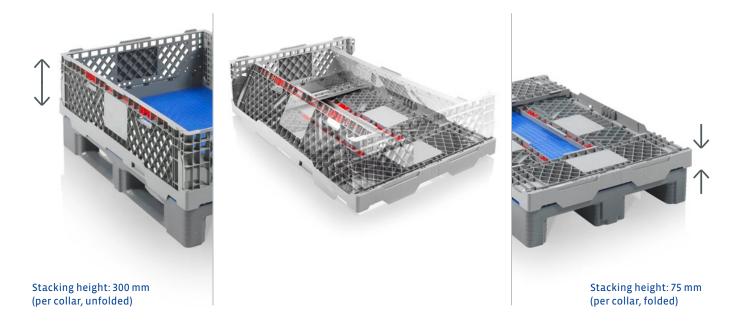

## 75% volume reduction

When folded, the collar can be transported in a non-slip and space-saving manner.

## Sophisticated folding mechanism for easy handling:

Do you have questions or require more detailed information?

We are happy to advise you.