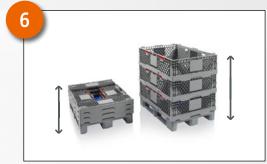

## Interlocking

Collar interlocks with pallet lid or directly with pallet in place thanks to 10 mm outside rim.

Loading unit Ideal height for loading when using 6 collars and 2 pallets.