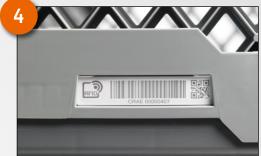

#### Handles

Integrated handles facilitate handling of the collars.

**Transponder bracket** Integrated transponder bracket for RFID transponder.