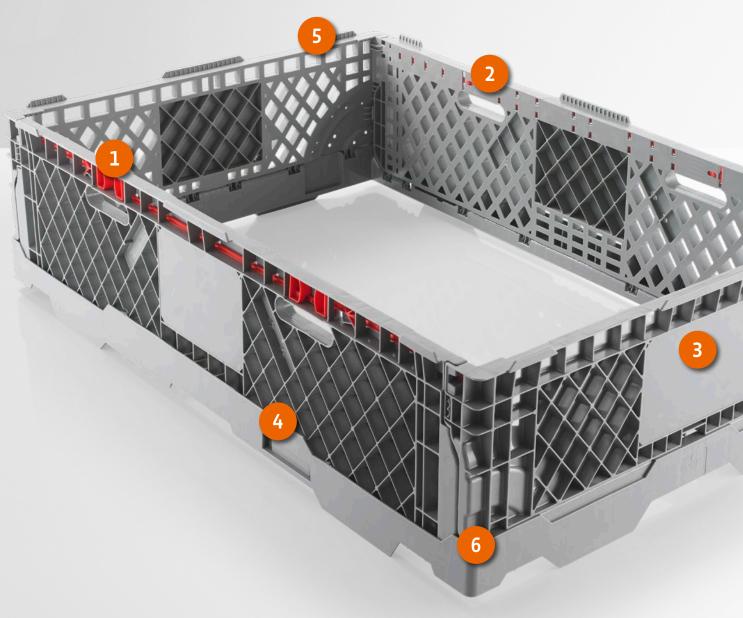

### Locking

Movable locking elements release the locking mechanism safely and easily.

Labelling field Labelling field for application and removal of labels.

#### Handles

Integrated handles facilitate handling of the collars.

**Transponder bracket** Integrated transponder bracket for RFID transponder.

## Interlocking

Collar interlocks with pallet lid or directly with pallet in place thanks to 10 mm outside rim.

Loading unit Ideal height for loading when using 6 collars and 2 pallets.

## 75% volume reduction

When folded, the collar can be transported in a non-slip and space-saving manner.

## Empty transport

Safe empty transport due to optimal locking. Delivery unit 30-fold stacking on euro pallet.